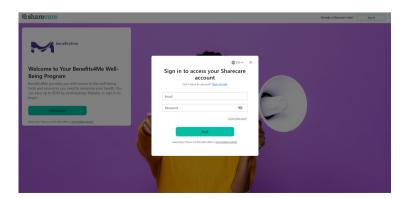

## How to Register for Sharecare

Using your desktop, get started at benefits4me.sharecare.com. New users: select Get Started. Existing Sharecare users: select Sign In to link to your Benefits4Me Well-Being Program information.