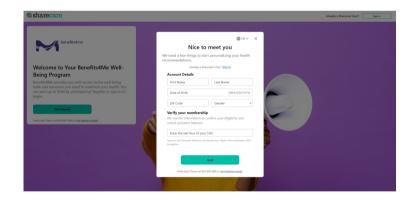

## How to Register for Sharecare

Using your desktop, get started at benefits4me.sharecare.com. New users: select Get Started. Existing Sharecare users: select Sign In to link to your Benefits4Me Well-Being Program information.

Complete the required fields including your name and last 4 digits of your SSN. Spouses and Domestic Partners; use the last four digits of the employee's SSN to register. Click Next.

Choose your login credentials and click Next.