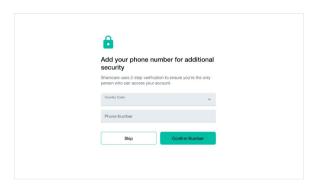

Add your phone number. As an additional layer of account security, Sharecare features multi-factor authentication (2-step verification). First-time sign in will require a 6-digit verification code. Verification is available via email, SMS or voice (mobile or landline).