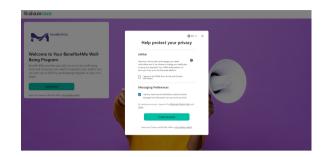

## How to Register for Sharecare

Acknowledge your authorizations and messaging preferences. Then click Create Account.

Enter your mobile phone number to receive a text with a link to download the Sharecare app.