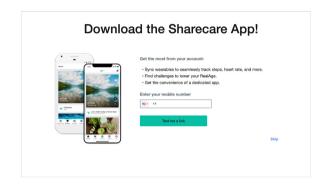

## How to Register for Sharecare

Acknowledge your authorizations and messaging preferences. Then click Create Account.

Enter your mobile phone number to receive a text with a link to download the Sharecare app.